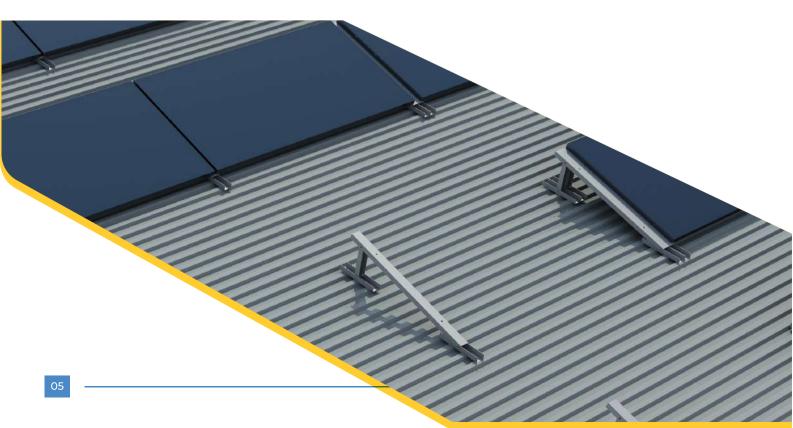

# Flush Mounted Rail Structures

#### **Technical Data**

- Type of Structures : Flush Mounted and Tilted Structure
- Module Orientation : Portrait & Landscape
- Wind Speed : Upto 225 km/hour
- Material : AL 6063 and AL 606I Anodized
- Mounting Type : By Self Drilling Screw, Rivet & Adhesive