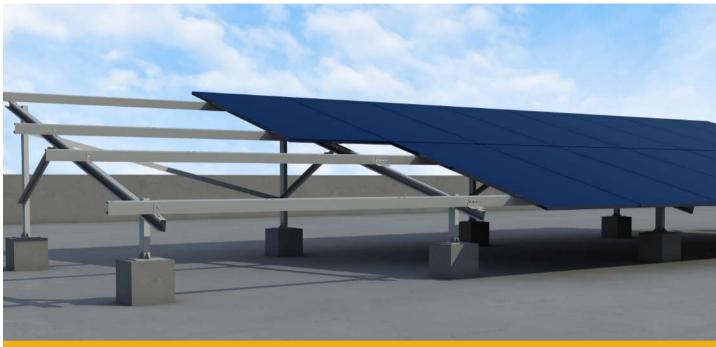

# Ground Mounted Structures

## Single Pole

Plate

Post

Rafter

CALLS ALLAN

Bracing

## **Technical Data**

GS BR CP VR PL

- Type of Structures : Fixed Tilt & Manual Tilt
- Tilt Angle : Depends on The Latitude
- Module Orientation : Portrait & Landscape
- Wind Speed : Upto 225 km/hour
- Material : HDGI, Posmac & Galvalume