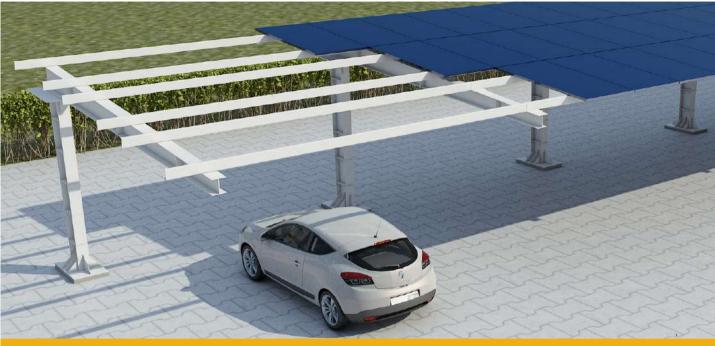

# Car Parking Structures

#### **Technical Data**

- Available Tilt : 0-10 Degree
- Module Orientation : Portrait & Landscape
- Wind Speed : Upto 225 km/hour
- Material : HDGI, Posmac & Galvalume