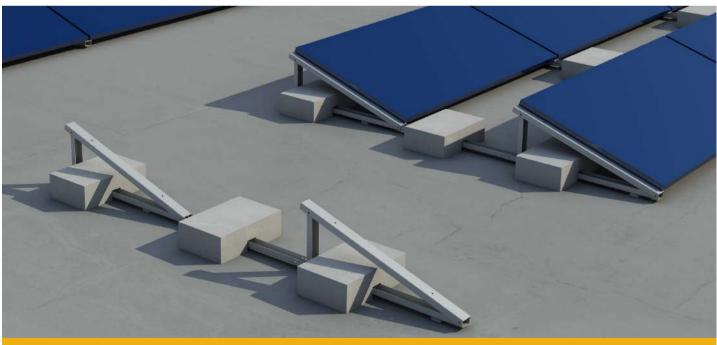

# RCC Roof Structures

### **Technical Data**

- Type of Structures : Low Ballast
- Tilt Angle : Upto 15 Degree
- Module Orientation : Portrait & Landscape
- Wind Speed : Upto 200 km/hour
- Material : HDGI, Posmac & Galvalume