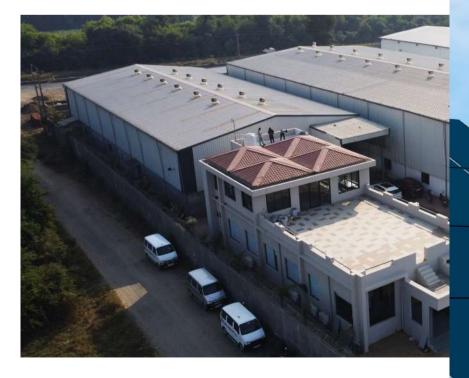

scale projects. Our objective is to provide the best-in-class solar mountain solutions that serve owners and integrators.

Established in 2015, MTE originally focused on manufacturing solar cleaning machines and other special purpose machines related to solar mounts. Eventually, we found our niche specialization in the manufacturing of solar module mounting structures, and it was then that we shifted our undivided attention to this purpose.

Leveraging more than 8 years of experience in the commercial det at MTE Structures Pvt Ltd provide our clients with the most econo systems.

Our installation capacity is 4 GW of solar mounting systems per year services in Pan India, the Middle East, Africa and Southeast Asia. By achieve 2 GW production capacity by the end of 2023. By 2025, MT 500 CR!



# Ground Mounted Structures

## Single Pole



Plate



Post





Rafter





CALLS ALLAN

Bracing

## **Technical Data**

GS BR CP VR PL

- Type of Structures : Fixed Tilt & Manual Tilt
- Tilt Angle : Depends on The Latitude
- Module Orientation : Portrait & Landscape
- Wind Speed : Upto 225 km/hour
- Material : HDGI, Posmac & Galvalume

**Dual Pole** 

# RCC Roof Structures



#### **Technical Data**

- Type of Structures : Singlle & Double Pole Structure
- Tilt Angle : 0-40 Degree or Depends on the Latitude
- Module Orientation : Portrait & Landscape
- Wind Speed : Upto 225 km/hour
- Material : HDGI, Posmac & Galvalume



### **Technical Data**

- Type of Structures : Low Ballast
- Tilt Angle : Upto 15 Degree
- Module Orientation : Portrait & Landscape
- Wind Speed : Upto 200 km/hour