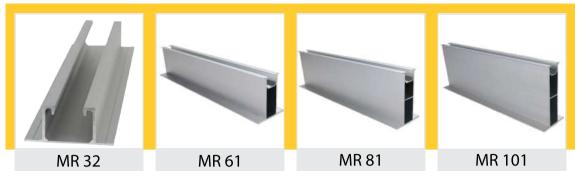

## **Technical Data**

- Type of Structures : Flush Mounted
- Rail Height : 32mm, 60mm, 70mm, 100mm
- Module Orientation : Portrait & Landscape
- Wind Speed : Upto 225 km/hour
- Material : AL 6063 & AL 606I Anodized
- Mounting Type : With Riveting & By Adhesive